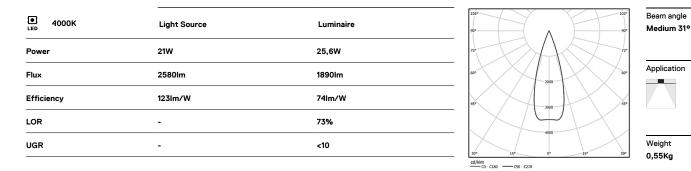

## inVision

21W / 1890lm / 4000K / DALI / Medium 31° / 900mm

63442

Design: O/M + Bartenbach GmbH Luminaire with housing of aluminium profile with electrostatic 100% polyester paint with texturedfinish.

Focal-lens with complex surface and individual complex surface rips to provide a focal point through an aperture for glare free area illumination. Special springs available on request.

The cutout dimensions are for plasterboard ceilings. For other type of material please contact: support@om-light.com

Data according to regulations

2019/2020/EU supplemented by 2021/341 |2019/2015/EU supplemented by 2021/340/EU Energy Consumption Labelling Ordinance. This product contains light sources of efficiency class D Model Identifier 4053560345L