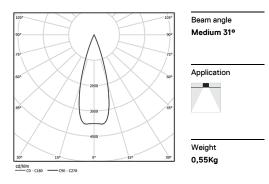

## inVision

39W / 3720lm / 4000K / DALI / Medium 31° / 900mm

63443

Design: O/M + Bartenbach GmbH Luminaire with housing of aluminium profile with electrostatic 100% polyester paint with texturedfinish.

Focal-lens with complex surface and individual complex surface rips to provide a focal point through an aperture for glare free area illumination.

Special springs available on request.

LED CRI>80 / >50.000h, L80/B10 / 2-step MacAdam Power supply included. IP20 | 230Vac | 50/60Hz

•

•

| 1000K      | Light Source | Luminaire |
|------------|--------------|-----------|
| Power      | 39W          | 45,9W     |
| Flux       | 5100lm       | 3720lm    |
| Efficiency | 131im/W      | 81lm/W    |
| LOR        | -            | 73%       |
| UGR        | -            | <10       |
|            |              |           |