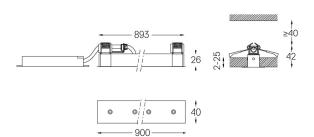

## inVision

39W / 3720lm / 4000K / DALI / Medium 31° / 900mm

63443

Design: O/M + Bartenbach GmbH Luminaire with housing of aluminium profile with electrostatic 100% polyester paint with texturedfinish.

Focal-lens with complex surface and individual complex surface rips to provide a focal point through an aperture for glare free area illumination.

## Finishes

.01 White / RAL 9010.02 Black / RAL 9005

For the specific supply of "DALI 2" drivers, please contact: support@om-light.com

The cutout dimensions are for plasterboard ceilings. For other type of material please contact: support@om-light.com