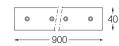

## inVision

21W / 1950lm / 4000K / DALI / Flood 52° / 900mm

63444

Design: O/M + Bartenbach GmbH Luminaire with housing of aluminium profile with electrostatic 100% polyester paint with texturedfinish.

Focal-lens with complex surface and individual complex surface rips to provide a focal point through an aperture for glare free area illumination.

## Finishes

.01 White / RAL 9010.02 Black / RAL 9005

For the specific supply of "DALI 2" drivers, please contact: support@om-light.com

The cutout dimensions are for plasterboard ceilings. For other type of material please contact: support@om-light.com