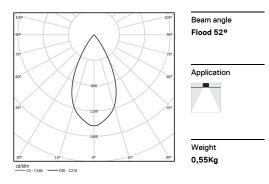

## inVision

21W / 1950lm / 4000K / DALI / Flood 52° / 900mm

63444

Design: O/M + Bartenbach GmbH Luminaire with housing of aluminium profile with electrostatic 100% polyester paint with texturedfinish.

Focal-lens with complex surface and individual complex surface rips to provide a focal point through an aperture for glare free area illumination.

Special springs available on request.

LED CRI>80 / >50.000h, L80/B10 / 2-step MacAdam Power supply included. IP20 | 230Vac | 50/60Hz

•

•

| 1000K      | Light Source | Luminaire |
|------------|--------------|-----------|
| Power      | 21W          | 25,6W     |
| Flux       | 2580lm       | 1950lm    |
| Efficiency | 123lm/W      | 76lm/W    |
| LOR        | -            | 76%       |
| UGR        | -            | <13       |
| LOR        | ·            | 76%       |