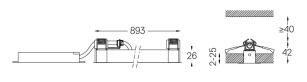

## inVision

21W / 1950lm / 4000K / DALI / Flood 52° / 900mm

63444

Design: O/M + Bartenbach GmbH Luminaire with housing of aluminium profile with electrostatic 100% polyester paint with texturedfinish.

Focal-lens with complex surface and individual complex surface rips to provide a focal point through an aperture for glare free area illumination.

## Finishes

.01 White / RAL 9010.02 Black / RAL 9005

For the specific supply of "DALI 2" drivers, please contact: support@om-light.com

The cutout dimensions are for plasterboard ceilings. For other type of material please contact: support@om-light.com