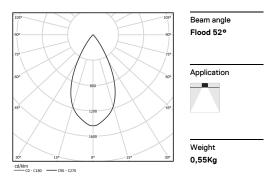

## inVision

39W / 3870lm / 4000K / DALI / Flood 52° / 900mm

63445

Design: O/M + Bartenbach GmbH Luminaire with housing of aluminium profile with electrostatic 100% polyester paint with texturedfinish.

Focal-lens with complex surface and individual complex surface rips to provide a focal point through an aperture for glare free area illumination.

Special springs available on request.

LED CRI>80 / >50.000h, L80/B10 / 2-step MacAdam Power supply included. IP20 | 230Vac | 50/60Hz

•

•

| 1000K      | Light Source | Luminaire |
|------------|--------------|-----------|
| Power      | 39W          | 45,9W     |
| Flux       | 5100lm       | 3870lm    |
| Efficiency | 131lm/W      | 84lm/W    |
| LOR        | -            | 76%       |
| UGR        | -            | <16       |
|            |              |           |