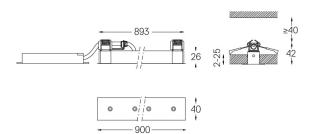

26x894

Finishes

.01 White / RAL 9010.02 Black / RAL 9005

For the specific supply of "DALI 2" drivers, please contact: support@om-light.com

The cutout dimensions are for plasterboard ceilings. For other type of material please contact: support@om-light.com