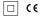

## inVision

27W / 2600lm / 4000K / DALI / Flood 52° / 1200mm

63448

Focal-lens with complex surface and individual complex surface rips to provide a focal point through an aperture for glare free area illumination.

Special springs available on request.

LED CRI>80 / >50.000h, L80/B10 / 2-step MacAdam Power supply included. IP20 | 230Vac | 50/60Hz

| 1000K      | Light Source | Luminaire |
|------------|--------------|-----------|
| Power      | 27W          | 32,9W     |
| Flux       | 3440lm       | 2600lm    |
| Efficiency | 127lm/W      | 79Im/W    |
| LOR        | -            | 76%       |
| UGR        | -            | <13       |
|            |              |           |