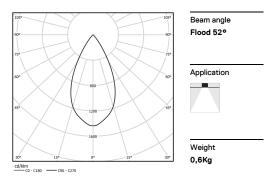

## inVision

27W / 2600lm / 4000K / DALI / Flood 52° / 1200mm

63448

Focal-lens with complex surface and individual complex surface rips to provide a focal point through an aperture for glare free area illumination.

## Finishes

O .01 White / RAL 9010

.02 Black / RAL 9005

For the specific supply of "DALI 2" drivers, please contact: support@om-light.com

The cutout dimensions are for plasterboard ceilings. For other type of material please contact: support@om-light.com