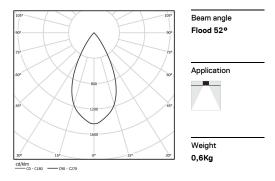

## inVision

52W / 5160lm / 4000K / DALI / Flood 52° / 1200mm

63449

Focal-lens with complex surface and individual complex surface rips to provide a focal point through an aperture for glare free area illumination. Special springs available on request.

LED CRI>80 / >50.000h, L80/B10 / 2-step MacAdam Power supply included. IP20 | 230Vac | 50/60Hz

| ( |
|---|
|   |

| 1000K      | Light Source | Luminaire |
|------------|--------------|-----------|
| Power      | 52W          | 61,2W     |
| Flux       | 6800lm       | 5160lm    |
| Efficiency | 131lm/W      | 84lm/W    |
| LOR        | -            | 76%       |
| UGR        | -            | <16       |