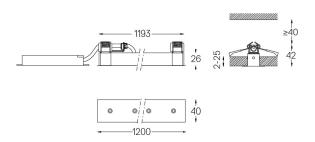

## inVision

52W / 5160lm / 4000K / DALI / Flood 52° / 1200mm

63449

Focal-lens with complex surface and individual complex surface rips to provide a focal point through an aperture for glare free area illumination. Special springs available on request.

mm ∠Z 26x1194

O .01 White / RAL 9010 ● .02 Black / RAL 9005

For the specific supply of "DALI 2" drivers, please contact: support@om-light.com The cutout dimensions are for plasterboard ceilings. For other type of