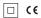

## inVision

23W\* / 1420lm\* / 2200K-5000K / DALI / Flood 52° / 600mm

63451

Focal-lens with complex surface and individual complex surface rips to provide a focal point through an aperture for glare free area illumination.

Special springs available on request.

LED CRI>80 / >50.000h, L80/B10 / 3-step MacAdam Power supply included. DALI DT8 IP20 | 230Vac | 50/60Hz

| <b>●</b> 2200K-5000K | Light Source | Luminaire |
|----------------------|--------------|-----------|
| Power                | 23W*         | 28W*      |
| Flux                 | 1880lm*      | 1420lm*   |
| Efficiency           | 82lm/W       | 51lm/W    |
| LOR                  | -            | 76%       |
| UGR                  | -            | <16       |