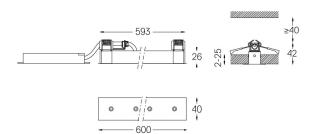

## inVision

23W\* / 1420lm\* / 2200K-5000K / DALI / Flood 52° / 600mm

63451

Focal-lens with complex surface and individual complex surface rips to provide a focal point through an aperture for glare free area illumination.

## Finishes

.01 White / RAL 9010.02 Black / RAL 9005

The cutout dimensions are for plasterboard ceilings. For other type of material please contact: support@om-light.com