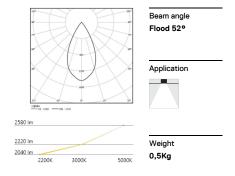

## inVision

46W\* / 2840lm\* / 2200K-5000K / DALI / Flood 52° / 1200mm

63453

Focal-lens with complex surface and individual complex surface rips to provide a focal point through an aperture for glare free area illumination. Special springs available on request.

mm ∠Z 26x1194