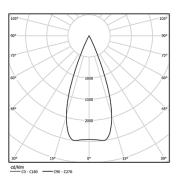

Beam angle Medium 40°

Application

Weight 0,28Kg

|   | mm   |  |  |  |
|---|------|--|--|--|
| - | 1 mm |  |  |  |

O .01 White / RAL 9010

● .02 Black / RAL 9005

The cutout dimensions are for plasterboard ceilings. For other type of material please contact: support@om-light.com