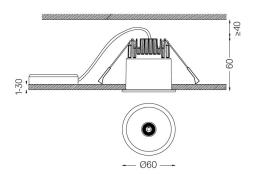

Beam angle Medium 40°

Application

Weight 0,28Kg

|   | mm   |  |  |  |
|---|------|--|--|--|
| - | 1 mm |  |  |  |

O .01 White / RAL 9010

● .02 Black / RAL 9005

The cutout dimensions are for plasterboard ceilings. For other type of material please contact: support@om-light.com