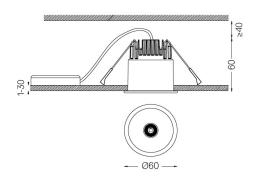

Beam angle Flood 56°

Application

Weight 0,28Kg

| 4  |  |  |  |
|----|--|--|--|
| mm |  |  |  |
|    |  |  |  |

## Finishes

O .01 White / RAL 9010

● .02 Black / RAL 9005

The cutout dimensions are for plasterboard ceilings. For other type of material please contact: support@om-light.com

Data according to regulations 2019/2020/EU supplemented by 2021/341 |2019/2015/EU supplemented by 2021/340/EU Energy Consumption Labelling Ordinance. This product contains a light source of efficiency class G Model Identifier 4053560312H