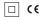

Beam angle Flood 56°

Application

Weight 0,28Kg

| 4  |  |  |  |
|----|--|--|--|
| mm |  |  |  |
|    |  |  |  |