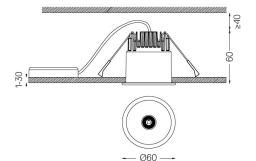

Beam angle Medium 40°

Application

Weight 0,28Kg

## Finishes

O .01 White / RAL 9010 ● .02 Black / RAL 9005

For the specific supply of "DALI 2" drivers, please contact: support@om-light.com

The cutout dimensions are for plasterboard ceilings. For other type of material please contact: support@om-light.com