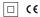

## One

5,6W / 350Im / 2700K / DALI / Medium 40° / ø60mm

63457



Ceiling-recessed luminaire with aluminium die-cast body and heat sink with electrostatic 100% polyester paint finish.

Lightcore optics for defined and perfectly controlled beam of light.

Easy recessing system with spring clips.

LED CRI>90 / >50.000h, L80/B10 2-step MacAdam / Power supply included. IP20 | 230Vac | 50/60Hz



| 2700K      | Light Source | Luminaire |
|------------|--------------|-----------|
| Power      | 5,6W         | 7W        |
| Flux       | 460lm        | 350lm     |
| Efficiency | 82lm/W       | 50lm/W    |
| LOR        | -            | 76%       |
| UGR        | -            | <10       |



Beam angle Medium 40°

Application



Weight 0,28Kg



## Finishes

O .01 White / RAL 9010 ● .02 Black / RAL 9005

For the specific supply of "DALI 2" drivers, please contact: support@om-light.com

The cutout dimensions are for plasterboard ceilings. For other type of material please contact: support@om-light.com

## Data according to regulations

2019/2020/EU supplemented by 2021/341 |2019/2015/EU supplemented by 2021/340/EU Energy Consumption Labelling Ordinance. This product contains a light s