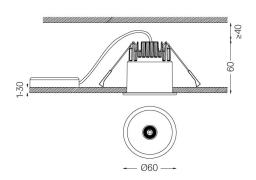

Easy recessing system with spring clips.

LED CRI>90 / >50.000h, L80/B10 2-step MacAdam / Power supply included. IP20 | 230Vac | 50/60Hz

| 2700K      | Light Source | Luminaire |
|------------|--------------|-----------|
| Power      | 5,6W         | 7W        |
| Flux       | 460lm        | 410lm     |
| Efficiency | 82lm/W       | 59lm/W    |
| LOR        | -            | 89%       |
| UGR        | -            | <19       |

Beam angle Flood 56°

Application

Weight 0,28Kg

| lη | mm |  |
|----|----|--|

## Finishes

O .01 White / RAL 9010

● .02 Black / RAL 9005

For the specific supply of "DALI 2" drivers, please contact: support@om-light.com

The cutout dimensions are for plasterboard ceilings. For other type of material please contact: support@om-light.com