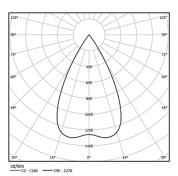

Easy recessing system with spring clips.

LED CRI>90 / >50.000h, L80/B10 2-step MacAdam / Power supply included. IP20 | 230Vac | 50/60Hz

| 2700K      | Light Source | Luminaire |
|------------|--------------|-----------|
| Power      | 5,6W         | 7W        |
| Flux       | 460lm        | 410lm     |
| Efficiency | 82lm/W       | 59lm/W    |
| LOR        | -            | 89%       |
| UGR        | -            | <19       |

Beam angle Flood 56°

Application

Weight 0,28Kg

| lη | mm |  |
|----|----|--|