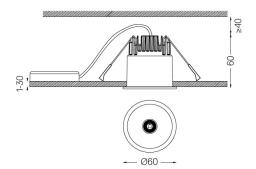

## One

5,6W / 350lm / 3000K / On/Off / Medium 40° / ø60mm

63460

Ceiling-recessed luminaire with aluminium die-cast body and heat sink with electrostatic 100% polyester paint finish.

Lightcore optics for defined and perfectly controlled beam of light.

Easy recessing system with spring clips.

LED CRI>90 / >50.000h, L80/B10 2-step MacAdam / Power supply included. IP20 | 230Vac | 50/60Hz

| <b>3000</b> K | Light Source | Luminaire |
|---------------|--------------|-----------|
| Power         | 5,6W         | 7W        |
| Flux          | 460lm        | 350lm     |
| Efficiency    | 82lm/W       | 50lm/W    |
| LOR           | -            | 76%       |
| UGR           | -            | <10       |

Beam angle Medium 40° Application Weight

0,28Kg

mm