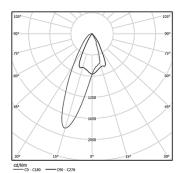

Beam angle Asymmetric

Application

Weight

| 1 3 | 100100 |  |
|-----|--------|--|

O .01 White / RAL 9010

● .02 Black / RAL 9005

The cutout dimensions are for plasterboard ceilings. For other type of material please contact: support@om-light.com