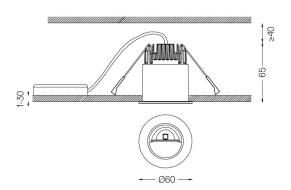

Beam angle Asymmetric

Application

Weight

| 1 3 | 100100 |  |
|-----|--------|--|

O .01 White / RAL 9010

● .02 Black / RAL 9005

The cutout dimensions are for plasterboard ceilings. For other type of material please contact: support@om-light.com