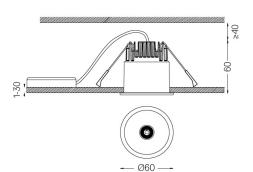

## One

5,6W / 350Im / 3000K / DALI / Medium 40° / ø60mm

63463

Ceiling-recessed luminaire with aluminium die-cast body and heat sink with electrostatic 100% polyester paint finish.

Lightcore optics for defined and perfectly controlled beam of light.

Easy recessing system with spring clips.

LED CRI>90 / >50.000h, L80/B10 2-step MacAdam / Power supply included. IP20 | 230Vac | 50/60Hz

| <b>3000</b> K | Light Source | Luminaire |
|---------------|--------------|-----------|
| Power         | 5,6W         | 7W        |
| Flux          | 460lm        | 350lm     |
| Efficiency    | 82lm/W       | 50lm/W    |
| LOR           | -            | 76%       |
| UGR           | -            | <10       |

## Finishes

O .01 White / RAL 9010 ● .02 Black / RAL 9005

support@om-light.com The cutout dimensions are for plasterboard ceilings. For other type of

For the specific supply of "DALI 2" drivers, please contact: