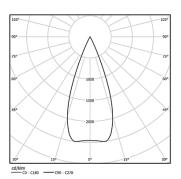

Beam angle Medium 40°

Application

Weight 0,28Kg

| 1 | mm |  | Q 053 |
|---|----|--|-------|