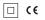

## One

5,6W / 410Im / 3000K / DALI / Flood 56° / ø60mm

63464

Design: O/M + Bartenbach GmbH Ceiling-recessed luminaire with aluminium die-cast body and heat sink with electrostatic 100% polyester paint finish.

Lightcore optics for defined and perfectly controlled beam of light.

Easy recessing system with spring clips.

LED CRI>90 / >50.000h, L80/B10 2-step MacAdam / Power supply included. IP20 | 230Vac | 50/60Hz