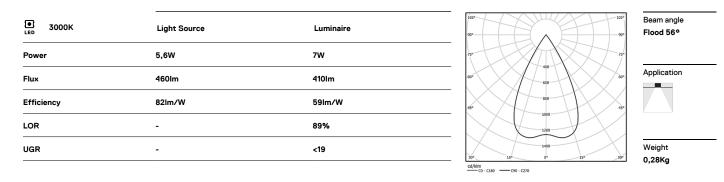

## Finishes

.01 White / RAL 9010
.02 Black / RAL 9005

For the specific supply of "DALI 2" drivers, please contact:

support@om-light.com

The cutout dimensions are for plasterboard ceilings. For other type of material please contact: support@om-light.com