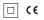

## One Asymmetric

5,9W / 530lm / 3000K / DALI / Asymmetric / ø60mm

63465

Design: O/M + Bartenbach GmbH Ceiling-recessed luminaire with aluminium die-cast body and heat sink with electrostatic 100% polyester paint finish.

Accurate reflector for a defined and controlled beam of light, achieving maximum efficiency.

Fitting accessories for different applications are available.

LED CRI>90 / >50.000h, L80/B10 2-step MacAdam / Power supply included. IP20 | 230Vac | 50/60Hz

Data according to regulations

2019/2020/EU supplemented by 2021/341 |2019/2015/EU supplemented by 2021/340/EU Energy Consumption Labelling Ordinance. This product contains a light source of efficiency class E Model Identifier 4053560389