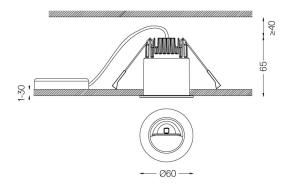

## Finishes

.01 White / RAL 9010
.02 Black / RAL 9005

For the specific supply of "DALI 2" drivers, please contact:

support@om-light.com

The cutout dimensions are for plasterboard ceilings. For other type of material please contact: support@om-light.com