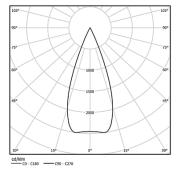

Easy recessing system with spring clips.

LED CRI>80 / >50.000h, L80/B10 2-step MacAdam / Power supply included. IP20 | 230Vac | 50/60Hz

| <b>4000</b> K | Light Source | Luminaire |  |
|---------------|--------------|-----------|--|
| Power         | 5,6W         | 7W        |  |
| Flux          | 490lm        | 370lm     |  |
| Efficiency    | 88lm/W       | 53lm/W    |  |
| LOR           | -            | 76%       |  |
| UGR           | -            | <10       |  |

Beam angle Medium 40° Application

Weight 0,28Kg

|     | 1  |  |  |  |
|-----|----|--|--|--|
| 1 1 | mm |  |  |  |

O .01 White / RAL 9010 ● .02 Black / RAL 9005

The cutout dimensions are for plasterboard ceilings. For other type of material please contact: support@om-light.com