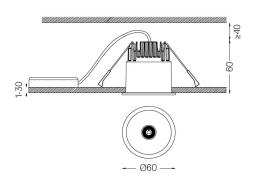

Beam angle Medium 40° Application

Weight 0,28Kg

|     | 1  |  |  |  |
|-----|----|--|--|--|
| 1 1 | mm |  |  |  |

O .01 White / RAL 9010 ● .02 Black / RAL 9005

The cutout dimensions are for plasterboard ceilings. For other type of material please contact: support@om-light.com