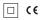

## One

5,6W / 430lm / 4000K / On/Off / Flood 56° / ø60mm

63467

Design: O/M + Bartenbach GmbH Ceiling-recessed luminaire with aluminium die-cast body and heat sink with electrostatic 100% polyester paint finish.

Lightcore optics for defined and perfectly controlled beam of light.

Easy recessing system with spring clips.

LED CRI>80 / >50.000h, L80/B10 2-step MacAdam / Power supply included. IP20 | 230Vac | 50/60Hz