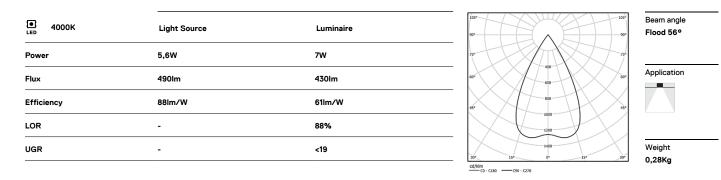

## One

5,6W / 430lm / 4000K / On/Off / Flood 56° / ø60mm

63467

Design: O/M + Bartenbach GmbH Ceiling-recessed luminaire with aluminium die-cast body and heat sink with electrostatic 100% polyester paint finish.

Lightcore optics for defined and perfectly controlled beam of light.

Easy recessing system with spring clips.

LED CRI>80 / >50.000h, L80/B10 2-step MacAdam / Power supply included. IP20 | 230Vac | 50/60Hz

Ø53