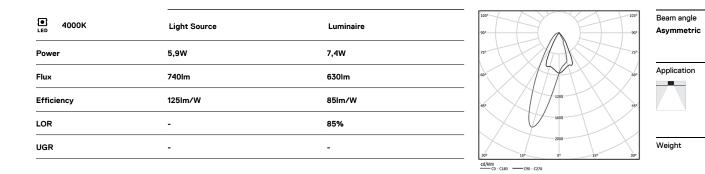

\_\_\_\_\_mm\_

Ø53

## Finishes

.01 White / RAL 9010
.02 Black / RAL 9005

The cutout dimensions are for plasterboard ceilings. For other type of material please contact: support@om-light.com

Data according to regulations

2019/2020/EU supplemented by 2021/341 |2019/2015/EU supplemented by 2021/340/EU Energy Consumption Labelling Ordinance. This product contains a light source of efficiency class E Model Identifier 4053560100