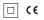

## One Asymmetric

5,9W / 630lm / 4000K / On/Off / Asymmetric / ø60mm

63468

Design: O/M + Bartenbach GmbH Ceiling-recessed luminaire with aluminium die-cast body and heat sink with electrostatic 100% polyester paint finish.

Accurate reflector for a defined and controlled beam of light, achieving maximum efficiency.

Fitting accessories for different applications are available.

LED CRI>80 / >50.000h, L80/B10 2-step MacAdam / Power supply included. IP20 | 230Vac | 50/60Hz