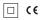

## One

5,6W / 370lm / 4000K / DALI / Medium 40° / ø60mm

63469

Design: O/M + Bartenbach GmbH Ceiling-recessed luminaire with aluminium die-cast body and heat sink with electrostatic 100% polyester paint finish.

Lightcore optics for defined and perfectly controlled beam of light.

Easy recessing system with spring clips.

LED CRI>80 / >50.000h, L80/B10 2-step MacAdam / Power supply included. IP20 | 230Vac | 50/60Hz

Data according to regulations

2019/2020/EU supplemented by 2021/341 |2019/2015/EU supplemented by 2021/340/EU Energy Consumption Labelling Ordinance. This product contains a light source of efficiency class G Model Identifier 4053560313H