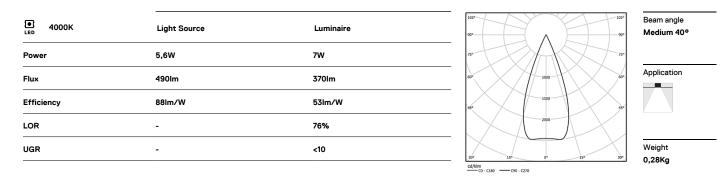

@Ø53

## Finishes

.01 White / RAL 9010
.02 Black / RAL 9005

For the specific supply of "DALI 2" drivers, please contact: support@om-light.com

The cutout dimensions are for plasterboard ceilings. For other type of material please contact: support@om-light.com