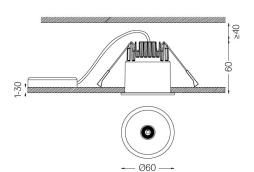

## Finishes

O .01 White / RAL 9010

● .02 Black / RAL 9005

For the specific supply of "DALI 2" drivers, please contact: support@om-light.com

The cutout dimensions are for plasterboard ceilings. For other type of material please contact: support@om-light.com