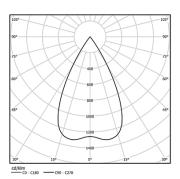

## One

5,6W / 430lm / 4000K / DALI / Flood 56° / ø60mm

63470



Ceiling-recessed luminaire with aluminium die-cast body and heat sink with electrostatic 100% polyester paint finish.

Lightcore optics for defined and perfectly controlled beam of light.

Easy recessing system with spring clips.

LED CRI>80 / >50.000h, L80/B10 2-step MacAdam / Power supply included. IP20 | 230Vac | 50/60Hz



| 1000K      | Light Source | Luminaire |
|------------|--------------|-----------|
| Power      | 5,6W         | 7W        |
| Flux       | 490lm        | 430lm     |
| Efficiency | 88lm/W       | 61lm/W    |
| LOR        | -            | 88%       |
| UGR        | -            | <19       |



Beam angle Flood 56°

Application



Weight 0,28Kg

| mm | Q 053 |
|----|-------|



## Finishes

O .01 White / RAL 9010

● .02 Black / RAL 9005

For the specific supply of "DALI 2" drivers, please contact: support@om-light.com

The cutout dimensions are for plasterboard ceilings. For other type of material please contact: support@om-light.com

## Data according to regulations

2019/2020/EU supplemented by 2021/341 |2019/2015/EU supplemented by 2021/340/EU Energy Consumption Labelling Ordinance. This product contains a light source of efficiency class G Model Identifier 4053560313H