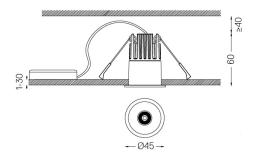

## One

3,1W / 200lm / 2700K / On/Off / Medium 40° / ø45mm

63472

Ceiling-recessed luminaire with aluminium die-cast body and heat sink with electrostatic 100% polyester paint finish.

Lightcore optics for defined and perfectly controlled beam of light.

Easy recessing system with spring clips.

Fitting accessories for different applications are available.

LED CRI>90 / >50.000h, L80/B10 2-step MacAdam / Power supply included. IP20 | 230Vac | 50/60Hz

| 10 2700K   | Light Source | Luminaire |
|------------|--------------|-----------|
| Power      | 3,1W         | 4W        |
| Flux       | 260lm        | 200lm     |
| Efficiency | 84lm/W       | 50lm/W    |
| LOR        | -            | 77%       |
| UGR        | -            | <10       |

Beam angle Medium 40°

Application

Weight 0,20Kg

| mm mm | Q 037 |
|-------|-------|