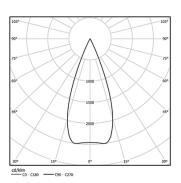

Beam angle Medium 40°

Application

Weight 0,20Kg

| mm mm | Q 037 |
|-------|-------|