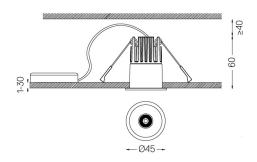

## One

3,1W / 230lm / 2700K / On/Off / Flood 56° / ø45mm

63473

Ceiling-recessed luminaire with aluminium die-cast body and heat sink with electrostatic 100% polyester paint finish.

Lightcore optics for defined and perfectly controlled beam of light.

Easy recessing system with spring clips.

Fitting accessories for different applications are available.

LED CRI>90 / >50.000h, L80/B10 2-step MacAdam / Power supply included. IP20 | 230Vac | 50/60Hz

| 10 2700K   | Light Source | Luminaire |
|------------|--------------|-----------|
| Power      | 3,1W         | 4W        |
| Flux       | 260lm        | 230lm     |
| Efficiency | 84lm/W       | 58lm/W    |
| LOR        | -            | 88%       |
| UGR        | -            | <16       |

Beam angle Flood 56° Application

> Weight 0,20Kg

mm @ Ø37

## Finishes

O .01 White / RAL 9010 ● .02 Black / RAL 9005

The cutout dimensions are for plasterboard ceilings. For other type of material please contact: support@om-light.com

Data according to regulations 2019/2020/EU supplemented by 2021/341 |2019/2015/EU supplemented by 2021/340/EU Energy Consumption Labelling Ordinance. This product contains a light source of efficiency class G Model Identifier 4053560312L