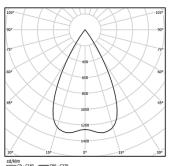

## One

3,1W / 230lm / 2700K / On/Off / Flood 56° / ø45mm

63473

Ceiling-recessed luminaire with aluminium die-cast body and heat sink with electrostatic 100% polyester paint finish.

Lightcore optics for defined and perfectly controlled beam of light.

Easy recessing system with spring clips.

Fitting accessories for different applications are available.

LED CRI>90 / >50.000h, L80/B10 2-step MacAdam / Power supply included. IP20 | 230Vac | 50/60Hz

| 10 2700K   | Light Source | Luminaire |
|------------|--------------|-----------|
| Power      | 3,1W         | 4W        |
| Flux       | 260lm        | 230lm     |
| Efficiency | 84lm/W       | 58lm/W    |
| LOR        | -            | 88%       |
| UGR        | -            | <16       |

Beam angle Flood 56° Application

> Weight 0,20Kg

mm @ Ø37