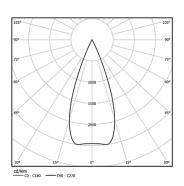

Beam angle Medium 40°

Application

Weight 0,20Kg

| mm |  |
|----|--|
|    |  |