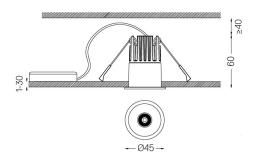

Easy recessing system with spring clips.

Fitting accessories for different applications are available.

LED CRI>90 / >50.000h, L80/B10 2-step MacAdam / Power supply included. IP20 | 230Vac | 50/60Hz

| 2700K      | Light Source | Luminaire |
|------------|--------------|-----------|
| Power      | 3,1W         | 4W        |
| Flux       | 260lm        | 200lm     |
| Efficiency | 84lm/W       | 50lm/W    |
| LOR        | -            | 77%       |
| UGR        | -            | <10       |

Beam angle Medium 40°

Application

Weight 0,20Kg

| mm |  |
|----|--|
|    |  |

## Finishes

O .01 White / RAL 9010

● .02 Black / RAL 9005

For the specific supply of "DALI 2" drivers, please contact: support@om-light.com

The cutout dimensions are for plasterboard ceilings. For other type of material please contact: support@om-light.com