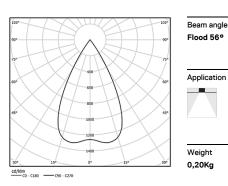

## One

3,1W / 230lm / 2700K / DALI / Flood 56° / ø45mm

63475

Ceiling-recessed luminaire with aluminium die-cast body and heat sink with electrostatic 100% polyester paint finish.

Lightcore optics for defined and perfectly controlled beam of light.

Easy recessing system with spring clips.

Fitting accessories for different applications are available.

LED CRI>90 / >50.000h, L80/B10 2-step MacAdam / Power supply included. IP20 | 230Vac | 50/60Hz

| <b>●</b> 2700K | Light Source | Luminaire |
|----------------|--------------|-----------|
| Power          | 3,1W         | 4W        |
| Flux           | 260lm        | 230lm     |
| Efficiency     | 84lm/W       | 58lm/W    |
| LOR            | -            | 88%       |
| UGR            | -            | <16       |