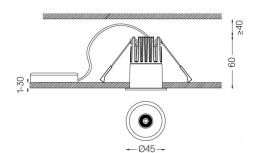

Easy recessing system with spring clips.

Fitting accessories for different applications are available.

LED CRI>90 / >50.000h, L80/B10 2-step MacAdam / Power supply included. IP20 | 230Vac | 50/60Hz

| <b>●</b> 2700K | Light Source | Luminaire |
|----------------|--------------|-----------|
| Power          | 3,1W         | 4W        |
| Flux           | 260lm        | 230lm     |
| Efficiency     | 84lm/W       | 58lm/W    |
| LOR            | -            | 88%       |
| UGR            | -            | <16       |

## Finishes

O .01 White / RAL 9010

● .02 Black / RAL 9005

For the specific supply of "DALI 2" drivers, please contact: support@om-light.com

The cutout dimensions are for plasterboard ceilings. For other type of material please contact: support@om-light.com