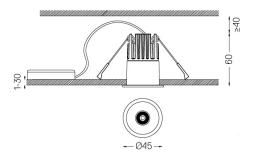

## Finishes

.01 White / RAL 9010
.02 Black / RAL 9005

The cutout dimensions are for plasterboard ceilings. For other type of material please contact: support@om-light.com

Data according to regulations

2019/2020/EU supplemented by 2021/341 |2019/2015/EU supplemented by 2021/340/EU Energy Consumption Labelling Ordinance. This product contains a light source of efficiency class G Model Identifier 4053560290L