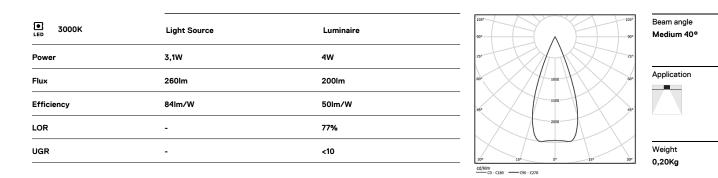

## One

3,1W / 200lm / 3000K / On/Off / Medium 40° / ø45mm

63476

Design: O/M + Bartenbach GmbH Ceiling-recessed luminaire with aluminium die-cast body and heat sink with electrostatic 100% polyester paint finish.

Lightcore optics for defined and perfectly controlled beam of light.

Easy recessing system with spring clips.

Fitting accessories for different applications are available.

LED CRI>90 / >50.000h, L80/B10 2-step MacAdam / Power supply included. IP20 | 230Vac | 50/60Hz