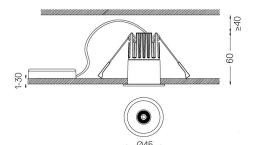

Easy recessing system with spring clips.

Fitting accessories for different applications are available.

LED CRI>90 / >50.000h, L80/B10 2-step MacAdam / Power supply included. IP20 | 230Vac | 50/60Hz

| <b>●</b> 3000K | Light Source | Luminaire |
|----------------|--------------|-----------|
| Power          | 3,1W         | 4W        |
| Flux           | 260lm        | 230lm     |
| Efficiency     | 84lm/W       | 58lm/W    |
| LOR            | -            | 88%       |
| UGR            | -            | <16       |

Beam angle Flood 56°

Application

Weight 0,20Kg

| <u>mm</u> | @ Ø37 |
|-----------|-------|
|-----------|-------|

## Finishes

O .01 White / RAL 9010

● .02 Black / RAL 9005

The cutout dimensions are for plasterboard ceilings. For other type of material please contact: support@om-light.com

Data according to regulations 2019/2020/EU supplemented by 2021/341 |2019/2015/EU supplemented by 2021/340/EU Energy Consumption Labelling Ordinance. This product contains a light source of efficiency class G Model Identifier 4053560290L