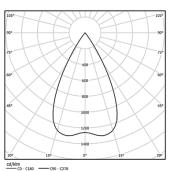

## One

3,1W / 230lm / 3000K / On/Off / Flood 56° / ø45mm

63477

Ceiling-recessed luminaire with aluminium die-cast body and heat sink with electrostatic 100% polyester paint finish.

Lightcore optics for defined and perfectly controlled beam of light.

Beam angle Flood 56°

Application

Weight 0,20Kg

| <u>mm</u> | @ Ø37 |
|-----------|-------|
|-----------|-------|