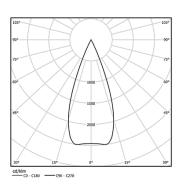

Beam angle Medium 40°

Application

Weight 0,20Kg

|  | <u>mm</u> |  |
|--|-----------|--|
|--|-----------|--|