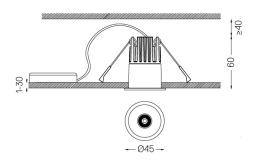

## One

3,1W / 200lm / 3000K / DALI / Medium 40° / ø45mm

63478

Ceiling-recessed luminaire with aluminium die-cast body and heat sink with electrostatic 100% polyester paint finish.

Lightcore optics for defined and perfectly controlled beam of light.

Easy recessing system with spring clips.

Fitting accessories for different applications are available.

LED CRI>90 / >50.000h, L80/B10 2-step MacAdam / Power supply included. IP20 | 230Vac | 50/60Hz

| 1000K      | Light Source | Luminaire |
|------------|--------------|-----------|
| Power      | 3,1W         | 4W        |
| Flux       | 260lm        | 200lm     |
| Efficiency | 84lm/W       | 50lm/W    |
| LOR        | -            | 77%       |
| UGR        | -            | <10       |

Beam angle Medium 40°

Application

Weight 0,20Kg

|  | <u>mm</u> |  |
|--|-----------|--|
|--|-----------|--|

## Finishes

O .01 White / RAL 9010

● .02 Black / RAL 9005

For the specific supply of "DALI 2" drivers, please contact: support@om-light.com

The cutout dimensions are for plasterboard ceilings. For other type of material please contact: support@om-light.com