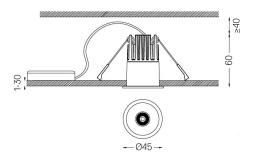

Lightcore optics for defined and perfectly controlled beam of light.

Easy recessing system with spring clips.

Fitting accessories for different applications are available.

LED CRI>90 / >50.000h, L80/B10 2-step MacAdam / Power supply included. IP20 | 230Vac | 50/60Hz

1 mm

æ Ø37

## Finishes

.01 White / RAL 9010
.02 Black / RAL 9005

For the specific supply of "DALI 2" drivers, please contact:

support@om-light.com

The cutout dimensions are for plasterboard ceilings. For other type of material please contact: support@om-light.com