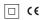

## One

3,1W / 230lm / 3000K / DALI / Flood 56° / ø45mm

63479

Design: O/M + Bartenbach GmbH Ceiling-recessed luminaire with aluminium die-cast body and heat sink with electrostatic 100% polyester paint finish.

Lightcore optics for defined and perfectly controlled beam of light.

Easy recessing system with spring clips.

Fitting accessories for different applications are available.

LED CRI>90 / >50.000h, L80/B10 2-step MacAdam / Power supply included. IP20 | 230Vac | 50/60Hz

Data according to regulations

2019/2020/EU supplemented by 2021/341 |2019/2015/EU supplemented by 2021/340/EU Energy Consumption Labelling Ordinance. This product contains a light source of efficiency class G Model Identifier 4053560290L