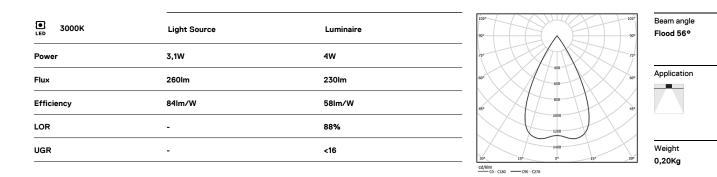

## One

3,1W / 230lm / 3000K / DALI / Flood 56° / ø45mm

63479

Design: O/M + Bartenbach GmbH Ceiling-recessed luminaire with aluminium die-cast body and heat sink with electrostatic 100% polyester paint finish.

Lightcore optics for defined and perfectly controlled beam of light.

Easy recessing system with spring clips.

Fitting accessories for different applications are available.

LED CRI>90 / >50.000h, L80/B10 2-step MacAdam / Power supply included. IP20 | 230Vac | 50/60Hz