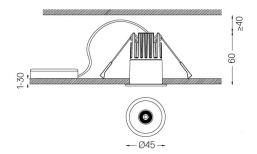

## Finishes

O .01 White / RAL 9010

● .02 Black / RAL 9005

The cutout dimensions are for plasterboard ceilings. For other type of material please contact: support@om-light.com

Data according to regulations 2019/2020/EU supplemented by 2021/341 |2019/2015/EU supplemented by 2021/340/EU Energy Consumption Labelling Ordinance. This product contains a light source of efficiency class G Model Identifier 4053560313L