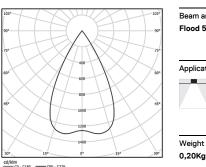

## One

3,1W / 240lm / 4000K / On/Off / Flood 56° / ø45mm

63481



Ceiling-recessed luminaire with aluminium die-cast body and heat sink with electrostatic 100% polyester paint finish.

Lightcore optics for defined and perfectly controlled beam of light.

Easy recessing system with spring clips.

Fitting accessories for different applications are available.

LED CRI>80 / >50.000h, L80/B10 2-step MacAdam / Power supply included. IP20 | 230Vac | 50/60Hz





| 1000K      | Light Source | Luminaire |
|------------|--------------|-----------|
| Power      | 3,1W         | 4W        |
| Flux       | 280lm        | 240lm     |
| Efficiency | 90lm/W       | 60lm/W    |
| LOR        | -            | 86%       |
| UGR        | -            | <16       |



Beam angle Flood 56° Application

mm

@ Ø37



## Finishes

O .01 White / RAL 9010

● .02 Black / RAL 9005

The cutout dimensions are for plasterboard ceilings. For other type of material please contact: support@om-light.com

Data according to regulations 2019/2020/EU supplemented by 2021/341 |2019/2015/EU supplemented by 2021/340/EU Energy Consumption Labelling Ordinance. This product contains a light source of efficiency class G Model Identifier 4053560313L