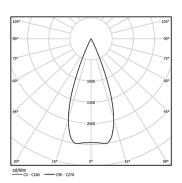

| 4000K      | Light Source | Luminaire |
|------------|--------------|-----------|
| Power      | 3,1W         | 4W        |
| Flux       | 280lm        | 210lm     |
| Efficiency | 90lm/W       | 53lm/W    |
| LOR        | -            | 75%       |
| UGR        | -            | <10       |

Beam angle Medium 40°

Application

Weight 0,20Kg

mm

@ Ø37