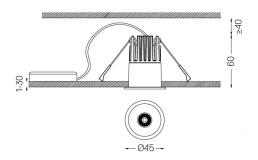

## One

3,1W / 210lm / 4000K / DALI / Medium 40° / ø45mm

63482

Ceiling-recessed luminaire with aluminium die-cast body and heat sink with electrostatic 100% polyester paint finish.

Lightcore optics for defined and perfectly controlled beam of light.

Easy recessing system with spring clips.

Fitting accessories for different applications are available.

LED CRI>80 / >50.000h, L80/B10 2-step MacAdam / Power supply included. IP20 | 230Vac | 50/60Hz

| C | € |
|---|---|
|   |   |

Beam angle Medium 40°

Application

Weight 0,20Kg

mm

@ Ø37