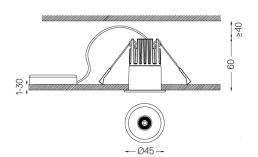

## One

3,1W / 240lm / 4000K / DALI / Flood 56° / ø45mm

63483

Ceiling-recessed luminaire with aluminium die-cast body and heat sink with electrostatic 100% polyester paint finish.

Lightcore optics for defined and perfectly controlled beam of light.

Easy recessing system with spring clips.

Fitting accessories for different applications are available.

LED CRI>80 / >50.000h, L80/B10 2-step MacAdam / Power supply included. IP20 | 230Vac | 50/60Hz

| 1000K      | Light Source | Luminaire |
|------------|--------------|-----------|
| Power      | 3,1W         | 4W        |
| Flux       | 280lm        | 240lm     |
| Efficiency | 90lm/W       | 60lm/W    |
| LOR        | -            | 86%       |
| UGR        | -            | <16       |