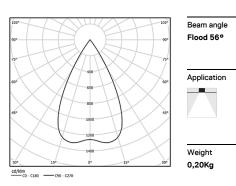

## One

3,1W / 240lm / 4000K / DALI / Flood 56° / ø45mm

63483

Ceiling-recessed luminaire with aluminium die-cast body and heat sink with electrostatic 100% polyester paint finish.

Lightcore optics for defined and perfectly controlled beam of light.