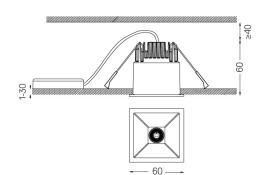

☑ 53x53

Beam angle Medium 40° Application

Weight 0,30Kg

## Finishes

O .01 White / RAL 9010

The cutout dimensions are for plasterboard ceilings. For other type of material please contact: support@om-light.com

Data according to regulations 2019/2020/EU supplemented by 2021/341 |2019/2015/EU supplemented by 2021/340/EU Energy Consumption Labelling Ordinance. This product contains a light source of efficiency class G Model Identifier 4053560312H

mm