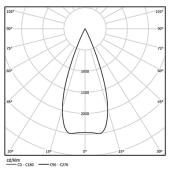

| 2700K      | Light Source | Luminaire |
|------------|--------------|-----------|
| Power      | 5,6W         | 7W        |
| Flux       | 460lm        | 350lm     |
| Efficiency | 82lm/W       | 50lm/W    |
| LOR        | -            | 76%       |
| UGR        | -            | <10       |
|            |              |           |

☑ 53x53

Beam angle Medium 40° Application

Weight 0,30Kg