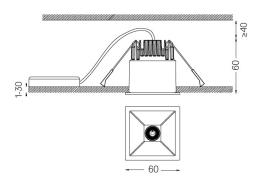

## One **Square**

5,6W / 410Im / 2700K / On/Off / Flood 56° / 60×60mm

63485

Design: O/M + Bartenbach GmbH

Ceiling-recessed luminaire with aluminium die-cast body and heat sink with electrostatic 100% polyester paint finish.

Beam angle Flood 56°

Application

Weight 0,30Kg

| <u>mm</u> | √√ 53x53 |
|-----------|----------|
|-----------|----------|