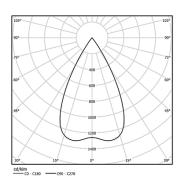

Beam angle Flood 56°

Application

Weight 0,30Kg

| <u>mm</u> | √√ 53x53 |
|-----------|----------|
|-----------|----------|