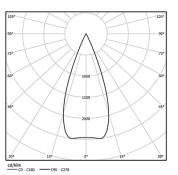

| 2700K      | Light Source | Luminaire |
|------------|--------------|-----------|
| Power      | 5,6W         | 7W        |
| Flux       | 460lm        | 350lm     |
| Efficiency | 82lm/W       | 50lm/W    |
| LOR        | -            | 76%       |
| UGR        | -            | <10       |
|            |              |           |

Beam angle Medium 40°

Application

Weight 0,30Kg

mm ☑ 53x53