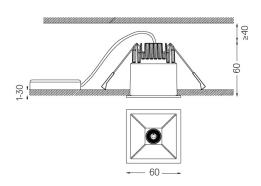

## One **Square**

5,6W / 350lm / 2700K / DALI / Medium 40° / 60×60mm

63486

Design: O/M + Bartenbach GmbH

Ceiling-recessed luminaire with aluminium die-cast body and heat sink with electrostatic 100% polyester paint finish.

Beam angle Medium 40°

Application

Weight 0,30Kg

mm ☑ 53x53

## Finishes

O .01 White / RAL 9010

● .02 Black / RAL 9005

For the specific supply of "DALI 2" drivers, please contact: support@om-light.com

The cutout dimensions are for plasterboard ceilings. For other type of material please contact: support@om-light.com