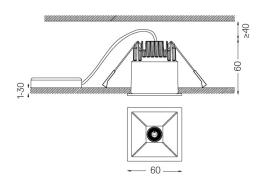

Beam angle Flood 56° Application

Weight 0,30Kg

mm ☑ 53x53

## Finishes

O .01 White / RAL 9010 ● .02 Black / RAL 9005

For the specific supply of "DALI 2" drivers, please contact: support@om-light.com

The cutout dimensions are for plasterboard ceilings. For other type of material please contact: support@om-light.com