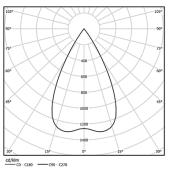

10lm / 2700K / DALI / Flood 56° / 60×60mm

63487

Design: O/M + Bartenbach GmbH

Ceiling-recessed luminaire with aluminium die-cast body and heat sink with electrostatic 100% polyester paint finish.

Lightcore optics for defined and perfectly controlled beam of light.

Fitting accessories for different applications are available.

LED CRI>90 / >50.000h, L80/B10 2-step MacAdam / Power supply included. IP20 | 230Vac | 50/60Hz



| <b>●</b> 2700K | Light Source | Luminaire |
|----------------|--------------|-----------|
| Power          | 5,6W         | 7W        |
| Flux           | 460lm        | 410Im     |
| Efficiency     | 82lm/W       | 59lm/W    |
| LOR            | -            | 89%       |
| UGR            | -            | <19       |
|                |              |           |



Beam angle Flood 56° Application

Weight 0,30Kg

mm ☑ 53x53



## Finishes

O .01 White / RAL 9010 ● .02 Black / RAL 9005

For the specific supply of "DALI 2" drivers, please contact: support@om-light.com

The cutout dimensions are for plasterboard ceilings. For other type of material please contact: support@om-light.com

Data according to regulations

2019/2020/EU supplemented by 2021/341 |2019/2015/EU supplemented by 2021/340/EU Energy Consumption Labelling Ordinance. This product contains a light source of efficiency class G Model Identifier 4053560312H