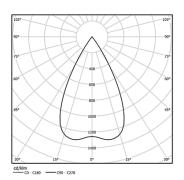

| 3000K      | Light Source | Luminaire |
|------------|--------------|-----------|
| Power      | 5,6W         | 7W        |
| Flux       | 460lm        | 410lm     |
| Efficiency | 82lm/W       | 59lm/W    |
| LOR        | -            | 89%       |
| UGR        | -            | <19       |
|            |              |           |

Beam angle Flood 56° Application

Weight 0,30Kg

| <u>mm</u> | √√ 53x53 |
|-----------|----------|
|-----------|----------|