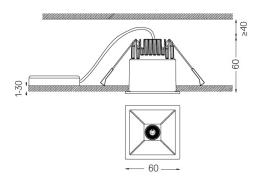

## One **Square**

5,6W / 410Im / 3000K / On/Off / Flood 56° / 60×60mm

63489

Design: O/M + Bartenbach GmbH

Ceiling-recessed luminaire with aluminium die-cast body and heat sink with electrostatic 100% polyester paint finish.

Beam angle Flood 56° Application

Weight 0,30Kg

| <u>mm</u> | √√ 53x53 |
|-----------|----------|
|-----------|----------|