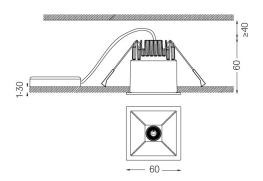

## One **Square**

5,6W / 350lm / 3000K / DALI / Medium 40° / 60×60mm

63490

Design: O/M + Bartenbach GmbH

Ceiling-recessed luminaire with aluminium die-cast body and heat sink with electrostatic 100% polyester paint finish.

Beam angle Medium 40°

Application

Weight 0,30Kg

| mn | <u>n</u> | A | 53x53 |
|----|----------|---|-------|
|    | 4        | 1 | JUNUU |

## Finishes

O .01 White / RAL 9010

● .02 Black / RAL 9005

For the specific supply of "DALI 2" drivers, please contact: support@om-light.com

The cutout dimensions are for plasterboard ceilings. For other type of material please contact: support@om-light.com