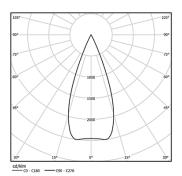

| 3000K      | Light Source | Luminaire |
|------------|--------------|-----------|
| Power      | 5,6W         | 7W        |
| Flux       | 460lm        | 350lm     |
| Efficiency | 82lm/W       | 50lm/W    |
| LOR        | -            | 76%       |
| UGR        | -            | <10       |
|            |              |           |

Beam angle Medium 40°

Application

Weight 0,30Kg

| mn | <u>n</u> | A | 53x53 |
|----|----------|---|-------|
|    | 4        | 1 | JUNUU |