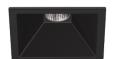

## One **Square**

5,6W / 410lm / 3000K / DALI / Flood 56° / 60×60mm

63491

Design: O/M + Bartenbach GmbH

Ceiling-recessed luminaire with aluminium die-cast body and heat sink with electrostatic 100% polyester paint finish.

Lightcore optics for defined and perfectly controlled beam of light.

Fitting accessories for different applications are available.

LED CRI>80 / >50.000h, L80/B10 2-step MacAdam / Power supply included. IP20 | 230Vac | 50/60Hz