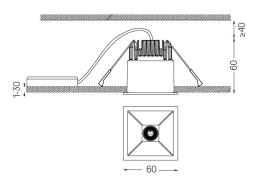

Beam angle Flood 56°

Application

Weight 0,30Kg

| Г | mm |  | /a7 53x53 |
|---|----|--|-----------|