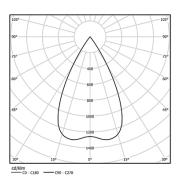

| 3000K      | Light Source | Luminaire |
|------------|--------------|-----------|
| Power      | 5,6W         | 7W        |
| Flux       | 460lm        | 410lm     |
| Efficiency | 82lm/W       | 59lm/W    |
| LOR        | -            | 89%       |
| UGR        | -            | <19       |

Beam angle Flood 56°

Application

Weight 0,30Kg

| Г | mm |  | /a7 53x53 |
|---|----|--|-----------|