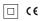

## One Square

5,6W / 370lm / 4000K / On/Off / Medium 40° / 60x60mm

63492

Design: O/M + Bartenbach GmbH Ceiling-recessed luminaire with aluminium die-cast body and heat sink with electrostatic 100% polyester paint finish.

Lightcore optics for defined and perfectly controlled beam of light.

Fitting accessories for different applications are available.

LED CRI>80 / >50.000h, L80/B10 2-step MacAdam / Power supply included. IP20 | 230Vac | 50/60Hz