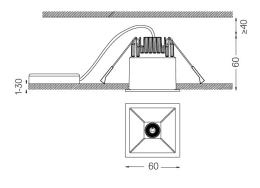

## Finishes

.01 White / RAL 9010
.02 Black / RAL 9005

The cutout dimensions are for plasterboard ceilings. For other type of material please contact: support@om-light.com

Data according to regulations

2019/2020/EU supplemented by 2021/341 |2019/2015/EU supplemented by 2021/340/EU Energy Consumption Labelling Ordinance. This product contains a light source of efficiency class G Model Identifier 4053560313H