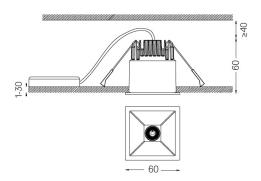

Beam angle Flood 56° Application

Weight 0,30Kg

mm ☑ 53x53

## Finishes

O .01 White / RAL 9010 ● .02 Black / RAL 9005

The cutout dimensions are for plasterboard ceilings. For other type of material please contact: support@om-light.com

Data according to regulations 2019/2020/EU supplemented by 2021/341 |2019/2015/EU supplemented by 2021/340/EU Energy Consumption Labelling Ordinance. This product contains a light source of efficiency class G Model Identifier 4053560313H