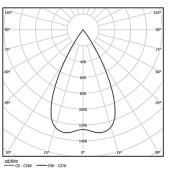

| 1000K      | Light Source | Luminaire |
|------------|--------------|-----------|
| Power      | 5,6W         | 7W        |
| Flux       | 490lm        | 430lm     |
| Efficiency | 88lm/W       | 61lm/W    |
| LOR        | -            | 88%       |
| UGR        | -            | <19       |
|            |              |           |

Beam angle Flood 56° Application

Weight 0,30Kg

mm ☑ 53x53