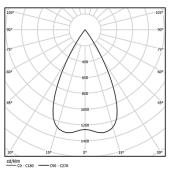

## One **Square**

5,6W / 430lm / 4000K / DALI / Flood 56° / 60×60mm

63495

Design: O/M + Bartenbach GmbH

Ceiling-recessed luminaire with aluminium die-cast body and heat sink with electrostatic 100% polyester paint finish.

Lightcore optics for defined and perfectly controlled beam of light.

Fitting accessories for different applications are available.

LED CRI>80 / >50.000h, L80/B10 2-step MacAdam / Power supply included. IP20 | 230Vac | 50/60Hz





| 1000K      | Light Source | Luminaire |
|------------|--------------|-----------|
| Power      | 5,6W         | 7W        |
| Flux       | 490lm        | 430lm     |
| Efficiency | 88lm/W       | 61lm/W    |
| LOR        | -            | 88%       |
| UGR        | -            | <19       |
|            |              |           |



Beam angle Flood 56° Application

Weight 0,30Kg

mm ☑ 53x53



## Finishes

O .01 White / RAL 9010

● .02 Black / RAL 9005

For the specific supply of "DALI 2" drivers, please contact: support@om-light.com

The cutout dimensions are for plasterboard ceilings. For other type of material please contact: support@om-light.com

## Data according to regulations

2019/2020/EU supplemented by 2021/341 |2019/2015/EU supplemented by 2021/340/EU Energy Consumption Labelling Ordinance. This product contains a light source of efficiency class G Model Identifier 4053560313H