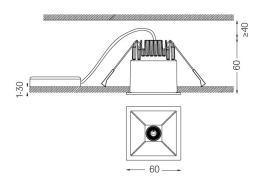

## One **Square**

5,6W / 430lm / 4000K / DALI / Flood 56° / 60×60mm

63495

Design: O/M + Bartenbach GmbH

Ceiling-recessed luminaire with aluminium die-cast body and heat sink with electrostatic 100% polyester paint finish.

Beam angle Flood 56° Application

Weight 0,30Kg

mm ☑ 53x53

## Finishes

O .01 White / RAL 9010

● .02 Black / RAL 9005

For the specific supply of "DALI 2" drivers, please contact: support@om-light.com

The cutout dimensions are for plasterboard ceilings. For other type of material please contact: support@om-light.com