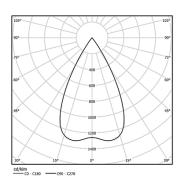

Beam angle Flood 56°

Application

Weight 0,22Kg

| - 1 | mm |  | / 7 37 × 37 |
|-----|----|--|-------------|