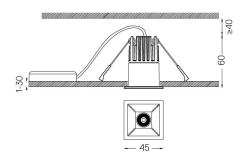

Beam angle Flood 56°

Application

Weight 0,22Kg

| - 1 | mm |  | / 7 37 × 37 |
|-----|----|--|-------------|