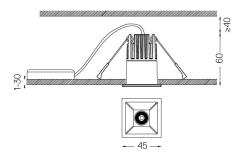

## One Square

3,1W / 200lm / 2700K / DALI / Medium 40° / 45x45mm

63498

Design: O/M + Bartenbach GmbH Ceiling-recessed luminaire with aluminium die-cast body and heat sink with electrostatic 100% polyester paint finish.

## Finishes

.01 White / RAL 9010
.02 Black / RAL 9005

For the specific supply of "DALI 2" drivers, please contact: support@om-light.com

The cutout dimensions are for plasterboard ceilings. For other type of material please contact: support@om-light.com