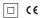

## One Square

3,1W / 230lm / 2700K / DALI / Flood 56° / 45x45mm

63499



Ceiling-recessed luminaire with aluminium die-cast body and heat sink with electrostatic 100% polyester paint finish.

Lightcore optics for defined and perfectly controlled beam of light.

Fitting accessories for different applications are available.

LED CRI>90 / >50.000h, L80/B10 2-step MacAdam / Power supply included. IP20 | 230Vac | 50/60Hz



| 2700K      | Light Source | Luminaire |
|------------|--------------|-----------|
| Power      | 3,1W         | 4W        |
| Flux       | 260lm        | 230lm     |
| Efficiency | 84lm/W       | 58lm/W    |
| LOR        | -            | 88%       |
| UGR        | -            | <16       |
|            |              |           |



Beam angle
Flood 56°

Application

Weight 0,22Kg

mm

☑ 37x37



## Finishes

.01 White / RAL 9010.02 Black / RAL 9005

- IOE BILLORY THAT GOOD

For the specific supply of "DALI 2" drivers, please contact: support@om-light.com

The cutout dimensions are for plasterboard ceilings. For other type of material please contact: support@om-light.com

## Data according to regulations

2019/2020/EU supplemented by 2021/341 |2019/2015/EU supplemented by 2021/340/EU