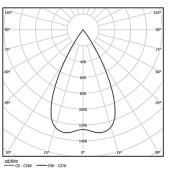

## One Square

3,1W / 230lm / 2700K / DALI / Flood 56° / 45x45mm

63499

Ceiling-recessed luminaire with aluminium die-cast body and heat sink with electrostatic 100% polyester paint finish.

Lightcore optics for defined and perfectly controlled beam of light.

Beam angle
Flood 56°

Application

Weight 0,22Kg

mm

☑ 37x37

## Finishes

.01 White / RAL 9010.02 Black / RAL 9005

- IOE BILLORY THAT GOOD

For the specific supply of "DALI 2" drivers, please contact: support@om-light.com

The cutout dimensions are for plasterboard ceilings. For other type of material please contact: support@om-light.com