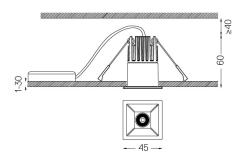

Beam angle Medium 40°

Application

Weight 0,22Kg

| □ mm | /a7.37x37 |
|------|-----------|

## Finishes

O .01 White / RAL 9010

.02 Black / RAL 9005

The cutout dimensions are for plasterboard ceilings. For other type of material please contact: support@om-light.com

Data according to regulations
2019/2020/EU supplemented by 2021/341 |2019/2015/EU
supplemented by 2021/340/EU Energy Consumption Labelling
Ordinance. This product contains a light source of efficiency class G
Model Identifier 4053560290L