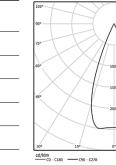

3,1W / 200lm / 3000K / On/Off / Medium 40° / 45x45mm

63500

Ceiling-recessed luminaire with aluminium die-cast body and heat sink with electrostatic 100% polyester paint finish.

Lightcore optics for defined and perfectly controlled beam of light.

Beam angle Medium 40°

Application

Weight 0,22Kg

| □ mm | /a7.37x37 |
|------|-----------|