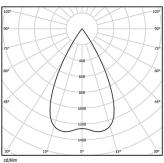

3,1W / 230lm / 3000K / On/Off / Flood 56° / 45x45mm

63501

Design: O/M + Bartenbach GmbH

Ceiling-recessed luminaire with aluminium die-cast body and heat sink with electrostatic 100% polyester paint finish.

Lightcore optics for defined and perfectly controlled beam of light.

Fitting accessories for different applications are available.

LED CRI>90 / >50.000h, L80/B10 2-step MacAdam / Power supply included. IP20 | 230Vac | 50/60Hz



| <b>●</b> 3000K | Light Source | Luminaire |
|----------------|--------------|-----------|
| Power          | 3,1W         | 4W        |
| Flux           | 260lm        | 230lm     |
| Efficiency     | 84lm/W       | 58lm/W    |
| LOR            | -            | 88%       |
| UGR            | -            | <16       |



Beam angle
Flood 56°

Application

Weight 0,22Kg



## Finishes

O .01 White / RAL 9010

● .02 Black / RAL 9005

The cutout dimensions are for plasterboard ceilings. For other type of material please contact: support@om-light.com

Data according to regulations
2019/2020/EU supplemented by 2021/341 |2019/2015/EU
supplemented by 2021/340/EU Energy Consumption Labelling
Ordinance. This product contains a light source of efficiency class G
Model Identifier 4053560290L