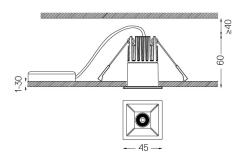

## Finishes

O .01 White / RAL 9010

● .02 Black / RAL 9005

The cutout dimensions are for plasterboard ceilings. For other type of material please contact: support@om-light.com

Data according to regulations
2019/2020/EU supplemented by 2021/341 |2019/2015/EU
supplemented by 2021/340/EU Energy Consumption Labelling
Ordinance. This product contains a light source of efficiency class G
Model Identifier 4053560290L