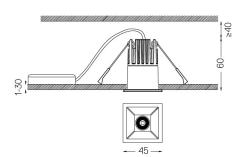

Beam angle Medium 40°

Application

Weight 0,22Kg

## Finishes

O .01 White / RAL 9010

● .02 Black / RAL 9005

For the specific supply of "DALI 2" drivers, please contact: support@om-light.com

The cutout dimensions are for plasterboard ceilings. For other type of material please contact: support@om-light.com