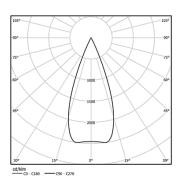

3,1W / 200lm / 3000K / DALI / Medium 40° / 45×45mm

63502



Ceiling-recessed luminaire with aluminium die-cast body and heat sink with electrostatic 100% polyester paint finish.

Lightcore optics for defined and perfectly controlled beam of light.

Fitting accessories for different applications are available.

LED CRI>90 / >50.000h, L80/B10 2-step MacAdam / Power supply included. IP20 | 230Vac | 50/60Hz



|            | -            |           |
|------------|--------------|-----------|
| 1000K      | Light Source | Luminaire |
| Power      | 3,1W         | 4W        |
| Flux       | 260lm        | 200lm     |
| Efficiency | 84lm/W       | 50lm/W    |
| LOR        | -            | 77%       |
| UGR        | -            | <10       |



Beam angle Medium 40°

Application



Weight 0,22Kg



## Finishes

O .01 White / RAL 9010

● .02 Black / RAL 9005

For the specific supply of "DALI 2" drivers, please contact: support@om-light.com

The cutout dimensions are for plasterboard ceilings. For other type of material please contact: support@om-light.com

## Data according to regulations

2019/2020/EU supplemented by 2021/341 |2019/2015/EU supplemented by 2021/340/EU Energy Consumption Labelling Ordinance. This product contains a light source of efficiency class G Model Identifier 4053560290L