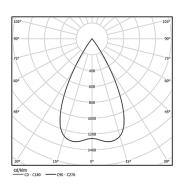

| 1000K      | Light Source | Luminaire |
|------------|--------------|-----------|
| Power      | 3,1W         | 4W        |
| Flux       | 260lm        | 230lm     |
| Efficiency | 84lm/W       | 58lm/W    |
| LOR        | -            | 88%       |
| UGR        | -            | <16       |
|            |              |           |

Beam angle Flood 56°

Application

Weight 0,22Kg

| mm | △ 37x37 |
|----|---------|
|----|---------|