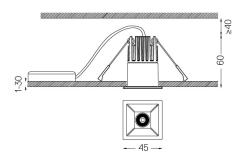

Beam angle Flood 56°

Application

Weight 0,22Kg

| mm | △ 37x37 |
|----|---------|
|----|---------|